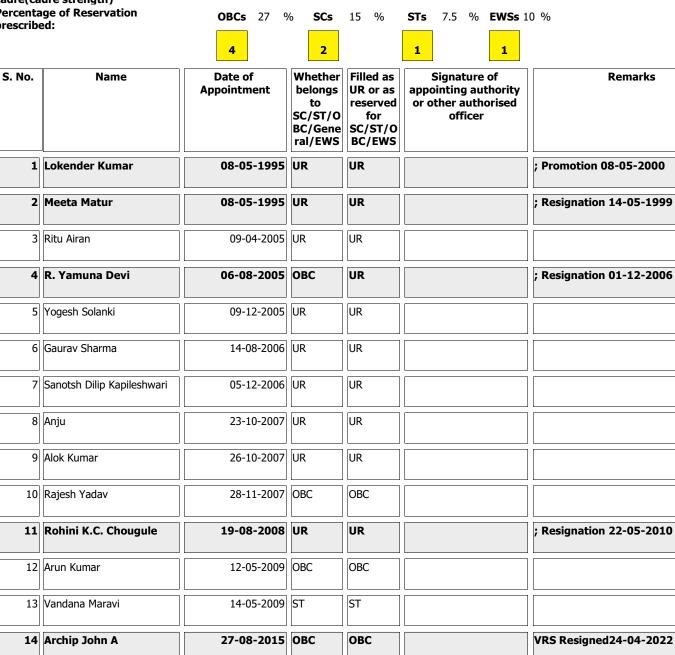

## **Reservation Register**

| शरारमाद्य खलु धम<br>Name of | the post:                        | Perfusionist           |                                                           |                                        |                                                                        |         |  |  |
|-----------------------------|----------------------------------|------------------------|-----------------------------------------------------------|----------------------------------------|------------------------------------------------------------------------|---------|--|--|
| Method o                    | of Recruitment:                  | 100% by Direc          | t                                                         |                                        |                                                                        |         |  |  |
|                             | of posts in the<br>dre strength) | 17                     |                                                           |                                        |                                                                        |         |  |  |
|                             | ge of Reservation                | <b>OBCs</b> 27 9       | % SCs                                                     | 15 %                                   | <b>STs</b> 7.5 % <b>EWSs</b> 10                                        | )%      |  |  |
|                             |                                  | 4                      | 2                                                         |                                        | 1 1                                                                    |         |  |  |
| S. No.                      | Name                             | Date of<br>Appointment | Whether<br>belongs<br>to<br>SC/ST/O<br>BC/Gene<br>ral/EWS | UR or as<br>reserved<br>for<br>SC/ST/O | Signature of<br>appointing authority<br>or other authorised<br>officer | Remarks |  |  |
| 16                          | Mukesh Debnath                   | 17-09-2015             | OBC                                                       | OBC                                    |                                                                        |         |  |  |
| 17                          | Byas Kumar Baitha                | 18-09-2015             | SC                                                        | SC                                     |                                                                        |         |  |  |
| 18                          | Namita Mishra                    | 21-09-2015             | UR                                                        | UR                                     |                                                                        |         |  |  |
| 19                          | Bappaditya Sarkar                | 24-02-2016             | SC                                                        | SC                                     |                                                                        |         |  |  |